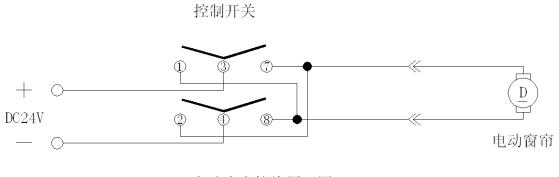

## 1、 Electric curtain wiring schematic diagram:

电动窗帘接线原理图

## **Electric curtain wiring instructions**

4. Wiring instructions:

24V positive pole of the DC power supply is connected to the control switch ③; 24Vnegative pole of the DC power supply is connected to the control switch ④ Control switch ① and ⑧ Short circuit and then connect to one end of the female connector; Control switch ② and ⑦ Short circuit and then connect to the other end of the female connector;