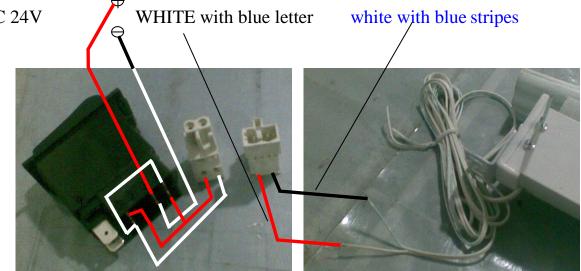

## **Electric curtain wiring instructions**

4. Wiring instructions:

24V positive pole of the DC power supply is connected to the control switch ③; 24Vnegative pole of the DC power supply is connected to the control switch ④ Control switch ① and ⑧ Short circuit and then connect to one end of the female connector; Control switch ② and ⑦ Short circuit and then connect to the other end of the female connector;

The male connector is connected to the two thread ends of the electric curtain motor; If the direction of the motor is reversed after wiring, interchange the 24V DC power wires.