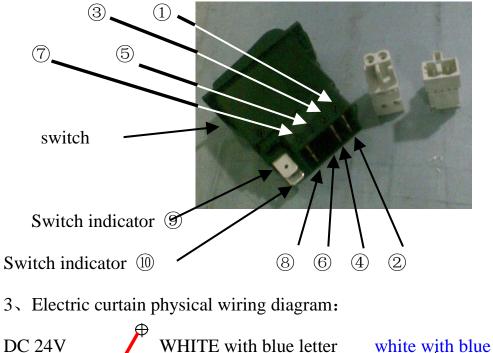

## 2、 Control switch physical wiring diagram:

第1页共2页

## **Electric curtain wiring instructions**

4. Wiring instructions:

24V positive pole of the DC power supply is connected to the control switch ③; 24Vnegative pole of the DC power supply is connected to the control switch ④ Control switch ① and ⑧ Short circuit and then connect to one end of the female connector; Control switch ② and ⑦ Short circuit and then connect to the other end of the female connector;